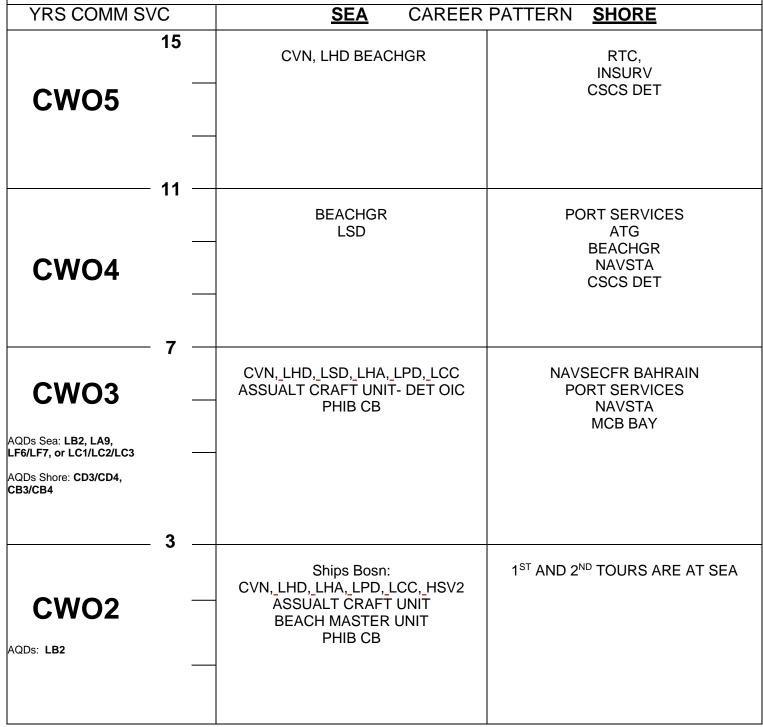

## **CWO 711X (SURFACE DECK)**

## DESIGNATOR DESCRIPTION

(Surface Boatswain) Serve as an officer technical specialist in the field of seamanship and navigation; plans, supervises, and directs activities of deck and navigation personnel in performance of operational and maintenance functions; plans, develops, and administers deck navigation training programs; assists in organizing, scheduling, and supervising seamanship and navigation exercises and drills; assigns duties and coordinates activities.

They may serve as, but are not limited only to serving as, ship's boatswain's, first lieutenants, operations officers, and instructors at various training activities, or in various operational and staff billets.

NOTES: THE BILLETS LISTED ARE NOT ALL INCLUSIVE. THE AQDS LISTED ARE THE BASELINE QUALIFICATIONS. THERE ARE OTHER AQDS THAT CAN BE EARNED DUE TO ADDITIONAL DUTIES AT A COMMAND.