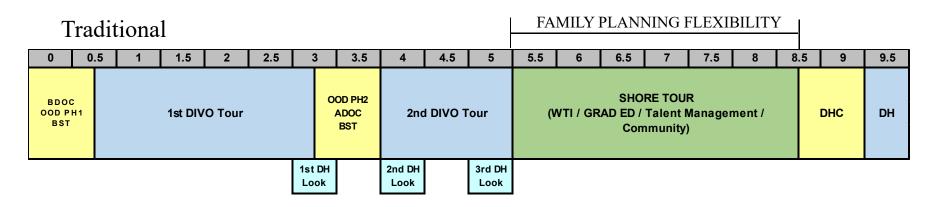

### • 1DV $\rightarrow$ 2DV:

- Traditional Fleet-up still available
- Select CDS/CPRs available to 2DVs
- Mean Lower Low Water (MLLW) OOD hours required
  - 50 Qualified OOD hours

### • DH Screening Board annually in June:

- First Look: YCS3, Second Look: YCS 4, Third Look: YCS 5
- Review your Record prior to the board