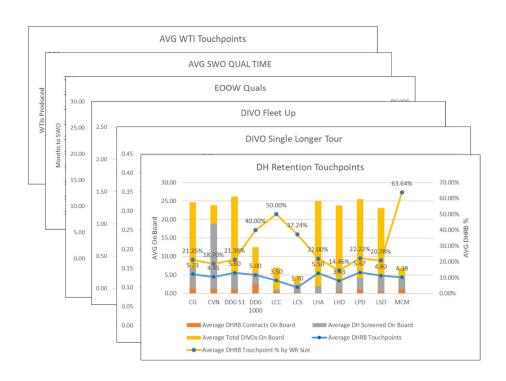

# **1DV to 2DV Slating Process**

- (TA/RSCA of best 1DV FITREP) x2
  - + (.25 for EOOW and/or TAO) = Slate Number
- Slate number respective to all other officers on your slate will equate to your slate ranking.