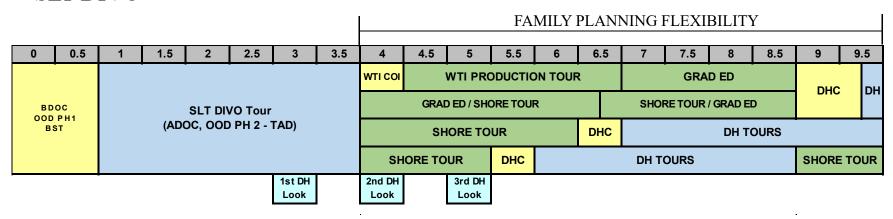

### **SLT DIVO**

# Great opportunities for Junior Officers who are ready to take the next step in the SWO community!

- DOSP options...you need to know them
  - 24/27/30 month first tour length based on qualification timing
- Single Longer Tour (SLT)
  - A single 36-month Division Officer Tour (IN ANY BILLET!)
    - Does NOT replace 2DV billet BUILD talent on the bench
  - Requirements/Application:
    - 600 OOD hours (~3 month patrol), SWO qual, EOOW qual, and DHRB contract (once screened for DH)
    - Applications can be found on the PERS-41 website

# SLT = HUGE Investment Opportunity WTI & Grad Ed, Community Tours, DH Early Rollers

### • DH Screening Board annually in June:

- First Look: YCS3, Second Look: YCS 4, Third Look: YCS 5
- Review your Record prior to the board