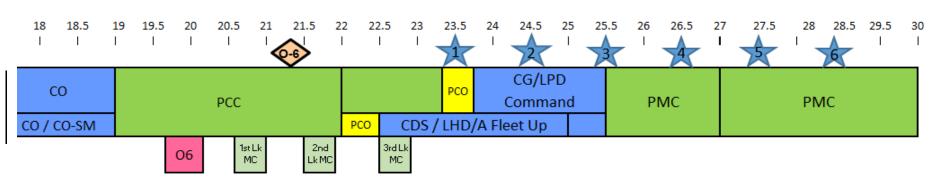

# POST- DEPARTMENT HEAD / XO AFLOAT / CDR COMMAND

### Post-DH / XO Afloat

### • PD 1:

- Goal is to ensure your record is as competitive as possible to screen for O5 milestone
  - ENGAGE YOUR DETAILER EARLY IN THE PROCESS!!!
- Detailing "tri-fold": your preferences / your record / hotfills
- Potential billets: Afloat Staff / Community (OPNAV, SMWDC, PERS, SWSC, etc.)

### • PD 2:

- Timing-dependent upon O5 milestone screening status
- Potential billets: Community / War College / Joint

### O-5 Milestone Screening: 1<sup>st</sup> Look for CDR CMD at YCS 12

- 1st look: Only eligible for CO Afloat (must be fully command qualified)
- 2<sup>nd</sup> look: Eligible for CO Afloat / XO Afloat / XO Afloat\* / XO-SM
- 3<sup>rd</sup> look: Eligible for CO Afloat / CO-SM

# Commander Command / Post-Commander Command

### PCC slating

Goal is to align talent to task for Major Command Screening

### • O-6 Timing

- Eligible at O-5 PYG +5
- O6 selection board convenes every January

### Major Command Screening

- Eligible November after first look for O-6
- Major Command opportunity for CTF-64, NTAG CDRE, and Naval Beach Group