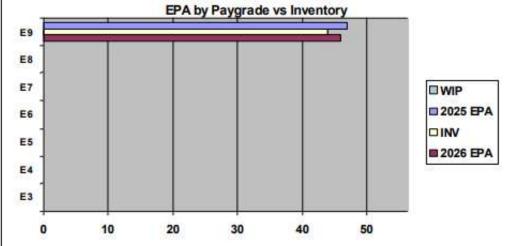

## Aviation Boatswain's Mate - A100

|                     | E1-3 | E4 | E5      | E6       | E7  | E8 | E9   | TOTAL |
|---------------------|------|----|---------|----------|-----|----|------|-------|
| % INV to FY25 EPA   | 8    | X  | 8       | X ·      | 3   |    | 94%  | 94%   |
| EPA (FY25)          | 8    | X. | 8       | (X       | 3   |    | 47   | 47    |
| INVENTORY           | 8    | X  | 8       | × .      | 3   |    | 44   | 44    |
| EPA (FY26)          | 8    | 7, | 8       | X :      | 3   |    | 46   | 46    |
| % INV to FY26 EPA   | 8    | X. | 8       | 9        | 3   |    | 94%  | 96%   |
| INV +WIP / FY25 EPA | 8    | X. | 23      | 82       | 3 8 | 3  | C 35 |       |
| INVENTORY           | 8    | 9  | ← E-3 a | nd Below | WIP |    |      |       |
| INV +WIP / FYZ6 EPA | 3    |    |         |          |     |    |      |       |

## **Current manning is 94% of FY25**

- \$DIP: \$700

\*\*\*<u>HYT Waivers</u>: Must be of CRITICAL NEED to the Navy and reviewed on a case-by-case basis due to SEM screened number of personnel.\*\*\*

For more info, contact your ECM at <a href="mailto:chad.t.goff.mil@us.navy.mil">chad.t.goff.mil@us.navy.mil</a>