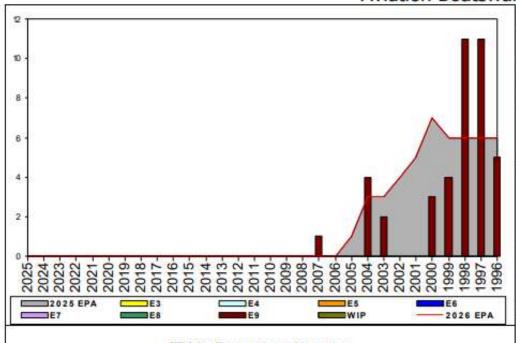

## **Current manning is 94% of FY25**

- \$DIP: \$700

\*\*\*<u>HYT Waivers</u>: Must be of CRITICAL NEED to the Navy and reviewed on a case-by-case basis due to SEM screened number of personnel.\*\*\*

For more info, contact your ECM at <a href="mailto:chad.t.goff.mil@us.navy.mil">chad.t.goff.mil@us.navy.mil</a>