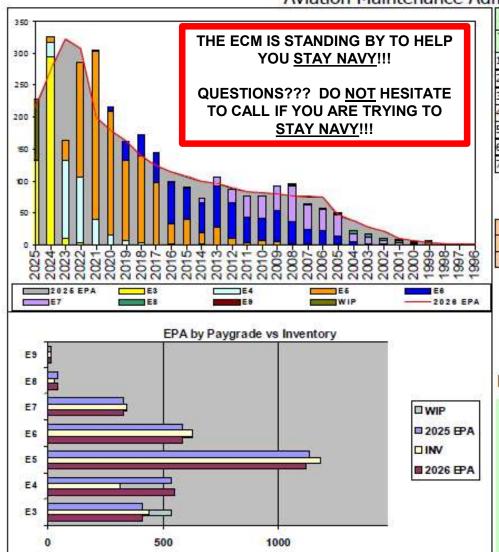

## Manning currently at 97% to FY25 EPA UNDERMANNED RATING

**Convert IN: Case-by-Case** 

<u>Convert OUT</u>: Conversions will be considered on a case-by-case basis

**HYT Waiver**: Open but must have orders that require HYT.