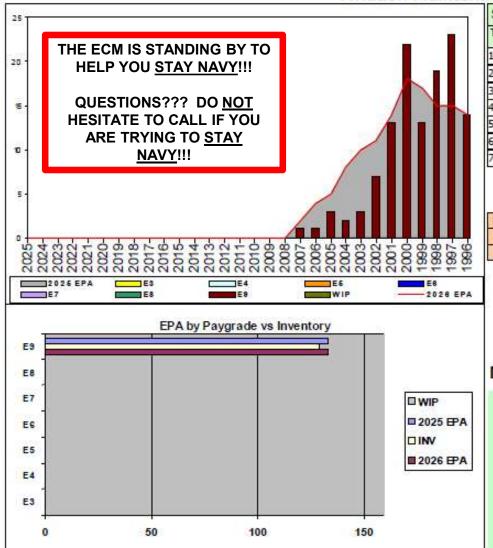

## NOTES

Rating at 97% to FY25 EPA

Contact ECM to discuss options to stay Navy!!!

AZCM James milton.a.james.mil@us.navy.mil