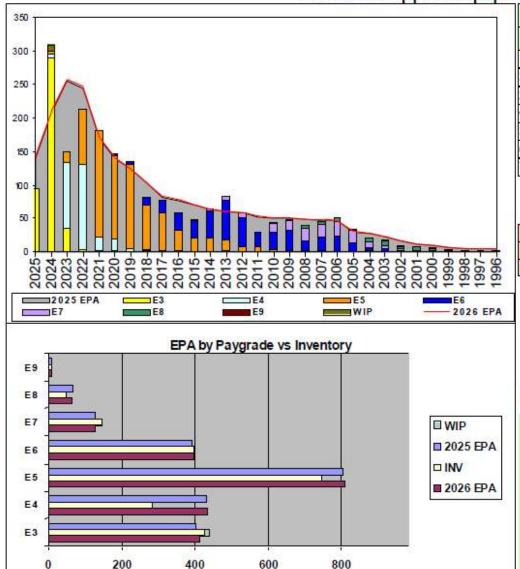

Aviation Support Equipment Technician - A430

|                     | E1-3 | E4                    | E5  | E6   | E7   | E8  | E9   | TOTAL |
|---------------------|------|-----------------------|-----|------|------|-----|------|-------|
| % INV to FY25 EPA   | 106% | 66%                   | 93% | 102% | 113% | 69% | 113% | 92%   |
| EPA (FY25)          | 402  | 432                   | 802 | 391  | 128  | 67  | 8    | 2230  |
| INVENTORY           | 427  | 283                   | 746 | 397  | 145  | 46  | 9    | 2053  |
| EPA (FY26)          | 411  | 435                   | 808 | 396  | 128  | 66  | 8    | 2252  |
| % INV to FV26 EPA   | 106% | 66%                   | 93% | 102% | 113% | 69% | 113% | 91%   |
| INV +WIP / FY25 EPA | 109% | (T)                   |     |      |      |     |      | 93%   |
| INVENTORY           | 438  | 11← E-3 and Below WIP |     |      |      |     |      |       |
| INV +WIP / FY26 EPA | 107% |                       |     |      |      |     |      | 92%   |