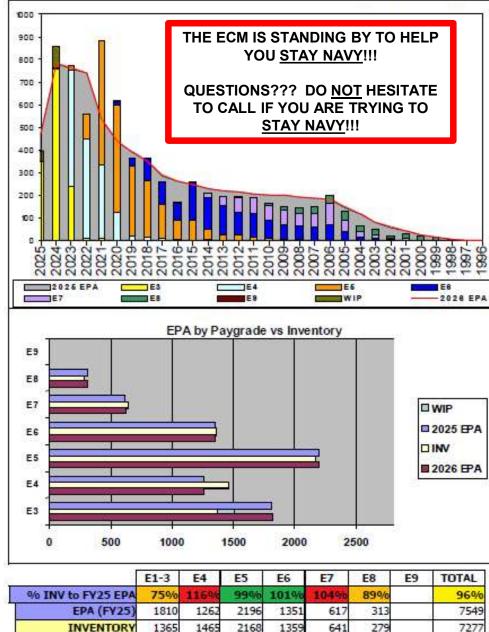

146 ← E-3 and Below WIP

622

1640

313

89%

7567

96%

98%

7423

989

|        | Sea Shore Flow                   |                                                    |                                                                              | FORCE STRUCTURE MANNING TO BA                                                                                     |                                                                                                                                             |                                                                                                                                                                       |                                                                                                                                                                                                              |                                                                                                                                                                                                                                      |                                                                                                                                                                                                                                                                                  |                                                                                                                                                                                                                                                                                                                                                                                                                          |                                                                                                                                                                                                                                                                                                                                                       |  |  |  |
|--------|----------------------------------|----------------------------------------------------|------------------------------------------------------------------------------|-------------------------------------------------------------------------------------------------------------------|---------------------------------------------------------------------------------------------------------------------------------------------|-----------------------------------------------------------------------------------------------------------------------------------------------------------------------|--------------------------------------------------------------------------------------------------------------------------------------------------------------------------------------------------------------|--------------------------------------------------------------------------------------------------------------------------------------------------------------------------------------------------------------------------------------|----------------------------------------------------------------------------------------------------------------------------------------------------------------------------------------------------------------------------------------------------------------------------------|--------------------------------------------------------------------------------------------------------------------------------------------------------------------------------------------------------------------------------------------------------------------------------------------------------------------------------------------------------------------------------------------------------------------------|-------------------------------------------------------------------------------------------------------------------------------------------------------------------------------------------------------------------------------------------------------------------------------------------------------------------------------------------------------|--|--|--|
| SEA    | SHORE                            | PG                                                 | SEA                                                                          | INV                                                                                                               | BA                                                                                                                                          | SHORE                                                                                                                                                                 | INV                                                                                                                                                                                                          | BA                                                                                                                                                                                                                                   | SEA +                                                                                                                                                                                                                                                                            | TOTAL                                                                                                                                                                                                                                                                                                                                                                                                                    | TOTAL                                                                                                                                                                                                                                                                                                                                                 |  |  |  |
| 50     | 36                               | E1-3                                               | 46.9%                                                                        | 478                                                                                                               | 1020                                                                                                                                        | 79.7%                                                                                                                                                                 | 153                                                                                                                                                                                                          | 192                                                                                                                                                                                                                                  | 52.1%                                                                                                                                                                                                                                                                            | 631                                                                                                                                                                                                                                                                                                                                                                                                                      | 1212                                                                                                                                                                                                                                                                                                                                                  |  |  |  |
| 48     | 36                               | E4                                                 | 116.9%                                                                       | 1016                                                                                                              | 869                                                                                                                                         | 93.5%                                                                                                                                                                 | 377                                                                                                                                                                                                          | 403                                                                                                                                                                                                                                  | 109.5%                                                                                                                                                                                                                                                                           | 1393                                                                                                                                                                                                                                                                                                                                                                                                                     | 1272                                                                                                                                                                                                                                                                                                                                                  |  |  |  |
| 48     | 36                               | E5                                                 | 95.7%                                                                        | 1164                                                                                                              | 1216                                                                                                                                        | 97.4%                                                                                                                                                                 | 863                                                                                                                                                                                                          | 886                                                                                                                                                                                                                                  | 96.4%                                                                                                                                                                                                                                                                            | 2027                                                                                                                                                                                                                                                                                                                                                                                                                     | 2102                                                                                                                                                                                                                                                                                                                                                  |  |  |  |
| 36     | 36                               | E6                                                 | 94.1%                                                                        | 665                                                                                                               | 707                                                                                                                                         | 102.7%                                                                                                                                                                | 613                                                                                                                                                                                                          | 597                                                                                                                                                                                                                                  | 98.0%                                                                                                                                                                                                                                                                            | 1278                                                                                                                                                                                                                                                                                                                                                                                                                     | 1304                                                                                                                                                                                                                                                                                                                                                  |  |  |  |
| 36     | 36                               | E7                                                 | 94.1%                                                                        | 335                                                                                                               | 356                                                                                                                                         | 113.6%                                                                                                                                                                | 276                                                                                                                                                                                                          | 243                                                                                                                                                                                                                                  | 102.0%                                                                                                                                                                                                                                                                           | 611                                                                                                                                                                                                                                                                                                                                                                                                                      | 599                                                                                                                                                                                                                                                                                                                                                   |  |  |  |
| 36     | 36                               | E8                                                 | 84.0%                                                                        | 152                                                                                                               | 181                                                                                                                                         | 100.8%                                                                                                                                                                | 125                                                                                                                                                                                                          | 124                                                                                                                                                                                                                                  | 90.8%                                                                                                                                                                                                                                                                            | 277                                                                                                                                                                                                                                                                                                                                                                                                                      | 305                                                                                                                                                                                                                                                                                                                                                   |  |  |  |
| 7TH 36 | 36                               | E9                                                 |                                                                              |                                                                                                                   |                                                                                                                                             |                                                                                                                                                                       |                                                                                                                                                                                                              |                                                                                                                                                                                                                                      |                                                                                                                                                                                                                                                                                  |                                                                                                                                                                                                                                                                                                                                                                                                                          |                                                                                                                                                                                                                                                                                                                                                       |  |  |  |
|        |                                  | Total                                              | 87.6%                                                                        | 3810                                                                                                              | 4349                                                                                                                                        | 98.4%                                                                                                                                                                 | 2407                                                                                                                                                                                                         | 2445                                                                                                                                                                                                                                 | 91.5%                                                                                                                                                                                                                                                                            | 6217                                                                                                                                                                                                                                                                                                                                                                                                                     | 6794                                                                                                                                                                                                                                                                                                                                                  |  |  |  |
|        | 50<br>48<br>48<br>36<br>36<br>36 | 50 36<br>48 36<br>48 36<br>36 36<br>36 36<br>36 36 | 50 36 E1-3   48 36 E4   48 36 E5   36 36 E6   36 36 E7   36 36 E8   36 36 E9 | 50 36 E1-3 46.9%   48 36 E4 116.9%   48 36 E5 95.7%   36 36 E6 94.1%   36 36 E7 94.1%   36 36 E8 84.0%   36 36 E9 | 50 36 E1-3 46.9% 478   48 36 E4 116.9% 1016   48 36 E5 95.7% 1164   36 36 E6 94.1% 665   36 36 E7 94.1% 335   36 36 E8 84.0% 152   36 36 E9 | 50 36 E1-3 46.9% 478 1020   48 36 E4 116.9% 1016 869   48 36 E5 95.7% 1164 1216   36 36 E6 94.1% 665 707   36 36 E7 94.1% 335 356   36 36 E8 84.0% 152 181   36 36 E9 | 50 36 E1-3 46.9% 478 1020 79.7%   48 36 E4 116.9% 1016 869 93.5%   48 36 E5 95.7% 1164 1216 97.4%   36 36 E6 94.1% 665 707 102.7%   36 36 E7 94.1% 335 356 113.6%   36 36 E8 84.0% 152 181 100.8%   36 36 E9 | 50 36 E1-3 46.9% 478 1020 79.7% 153   48 36 E4 116.9% 1016 869 93.5% 377   48 36 E5 95.7% 1164 1216 97.4% 863   36 36 E6 94.1% 665 707 102.7% 613   36 36 E7 94.1% 335 356 113.6% 276   36 36 E8 84.0% 152 181 100.8% 125   36 36 E9 | 50 36 E1-3 46.9% 478 1020 79.7% 153 192   48 36 E4 116.9% 1016 869 93.5% 377 403   48 36 E5 95.7% 1164 1216 97.4% 863 886   36 36 E6 94.1% 665 707 102.7% 613 597   36 36 E7 94.1% 335 356 113.6% 276 243   36 36 E8 84.0% 152 181 100.8% 125 124   36 36 E9         144 145 144 | 50 36 E1-3 46.9% 478 1020 79.7% 153 192 52.1%   48 36 E4 116.9% 1016 869 93.5% 377 403 109.5%   48 36 E5 95.7% 1164 1216 97.4% 863 886 96.4%   36 36 E6 94.1% 665 707 102.7% 613 597 98.0%   36 36 E7 94.1% 335 356 113.6% 276 243 102.0%   36 36 E8 84.0% 152 181 100.8% 125 124 90.8%   36 36 E9         40.8% 40.8% 40.8% 40.8% 40.8% 40.8% 40.8% 40.8% 40.8% 40.8% 40.8% 40.8% 40.8% 40.8% 40.8% 40.8% 40.8% 40.8% 4 | 50 36 E1-3 46.9% 478 1020 79.7% 153 192 52.1% 631   48 36 E4 116.9% 1016 869 93.5% 377 403 109.5% 1393   48 36 E5 95.7% 1164 1216 97.4% 863 886 96.4% 2027   36 36 E6 94.1% 665 707 102.7% 613 597 98.0% 1278   36 36 E7 94.1% 335 356 113.6% 276 243 102.0% 611   36 36 E8 84.0% 152 181 100.8% 125 124 90.8% 277   36 36 E9       125 124 90.8% 277 |  |  |  |

## Current Manning at 96% to FY 25 EPA UNDERMANNED RATING

<u>\$RB: ZONE B & C // .5 // \$30k</u>

\*\*\*AT Rating requires a DONCAF adjudicated security clearance and cannot be waived for rating entry (this includes PACT Sailors)\*\*\*