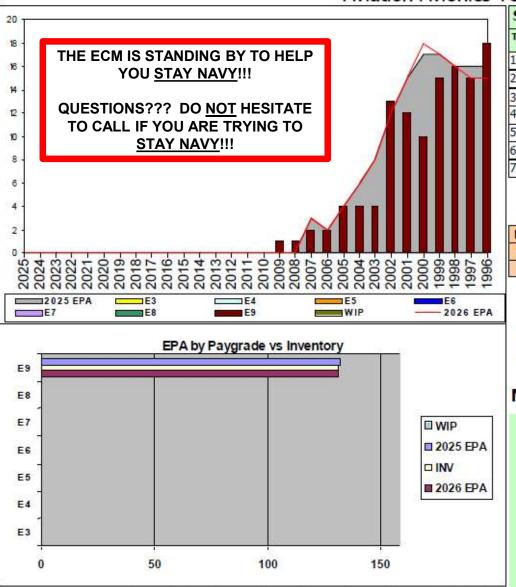

## Aviation Avionics Technician - A220

|                     | E1-3  | E4 | E5        | E6       | E7  | E8  | E9  | TOTAL |
|---------------------|-------|----|-----------|----------|-----|-----|-----|-------|
| % INV to FY25 EPA   |       |    |           |          |     |     | 99% | 99%   |
| EPA (FY25)          | 11    |    |           | 8 8      | 3   |     | 132 | 132   |
| INVENTORY           |       |    | 6         |          |     | × × | 131 | 131   |
| EPA (FY26)          |       |    | n<br>n 80 | R 6      |     | 0   | 131 | 131   |
| % INV to FY26 EPA   | 2 83  |    | 2 2       | 9 9      |     | /.  | 99% | 100%  |
| INV +WIP / FY25 EPA | #Num! | 2  | Š 35      | 12 S     | å š | 8   | 8   | 99%   |
| INVENTORY           | 0     | .0 | ← E-3 a   | nd Below | WIP |     |     | 131   |
| INV +WIP / FY26 EPA | #Num! |    | in .      |          | 707 |     |     | 100%  |

## NOTES

Rating at 99% to FY25 EPA

AZCM James milton.a.james.mil@us.navy.mil