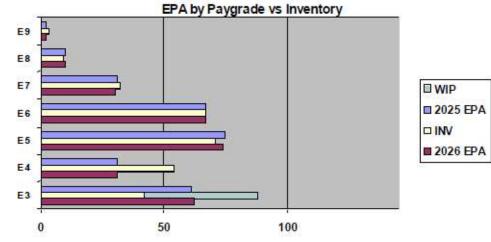

Aircrewman (Avionics) - A550

| 3                   | E1-3 | E4   | E5                    | E6   | E7         | E8  | E9   | TOTAL |  |
|---------------------|------|------|-----------------------|------|------------|-----|------|-------|--|
| % INV to FY25 EPA   | 69%  | 174% | 95%                   | 100% | 103%       | 90% | 150% | 100%  |  |
| EPA (FY25)          | 61   | 31   | 75                    | 67   | 31         | 10  | 2    | 277   |  |
| INVENTORY           | 42   | 54   | 71                    | 67   | 32         | 9   | 3    | 278   |  |
| EPA (FY26)          | 62   | 31   | 74                    | 67   | 30         | 10  | 2    | 276   |  |
| % INV to FY26 EPA   | 69%  | 174% | 95%                   | 100% | 103%       | 90% | 150% | 101%  |  |
| INV +WIP / FY25 EPA | 144% |      |                       |      | 270        |     |      | 117%  |  |
| INVENTORY           | 88   | 46   | 46← E-3 and Below WIP |      |            |     |      |       |  |
| INV +WIP / FY26 EPA | 142% |      |                       |      | minute (A) |     |      | 117%  |  |