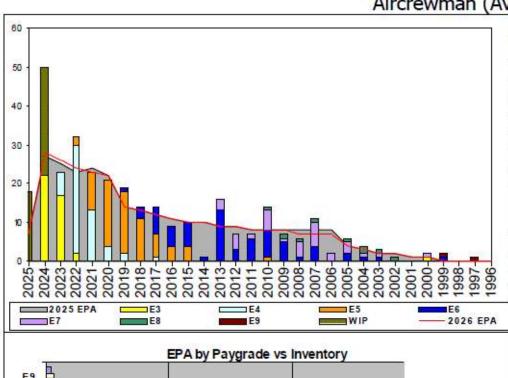

Aircrewman (Avionics) - A550

| 3                   | E1-3 | E4   | E5                    | E6   | E7         | E8  | E9   | TOTAL |  |
|---------------------|------|------|-----------------------|------|------------|-----|------|-------|--|
| % INV to FY25 EPA   | 69%  | 174% | 95%                   | 100% | 103%       | 90% | 150% | 100%  |  |
| EPA (FY25)          | 61   | 31   | 75                    | 67   | 31         | 10  | 2    | 277   |  |
| INVENTORY           | 42   | 54   | 71                    | 67   | 32         | 9   | 3    | 278   |  |
| EPA (FY26)          | 62   | 31   | 74                    | 67   | 30         | 10  | 2    | 276   |  |
| % INV to FY26 EPA   | 69%  | 174% | 95%                   | 100% | 103%       | 90% | 150% | 101%  |  |
| INV +WIP / FY25 EPA | 144% |      |                       |      | 270        |     |      | 117%  |  |
| INVENTORY           | 88   | 46   | 46← E-3 and Below WIP |      |            |     |      |       |  |
| INV +WIP / FY26 EPA | 142% |      |                       |      | minute (A) |     |      | 117%  |  |