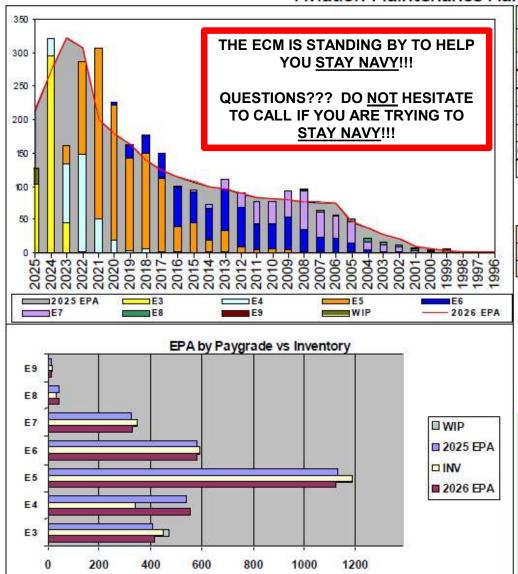

## Manning currently at 97% to FY25 EPA UNDERMANNED RATING

**Convert IN: OPEN** 

**Convert OUT:** Conversions will be considered on a case-by-case basis

**HYT Waiver**: Open but must have orders that require HYT.