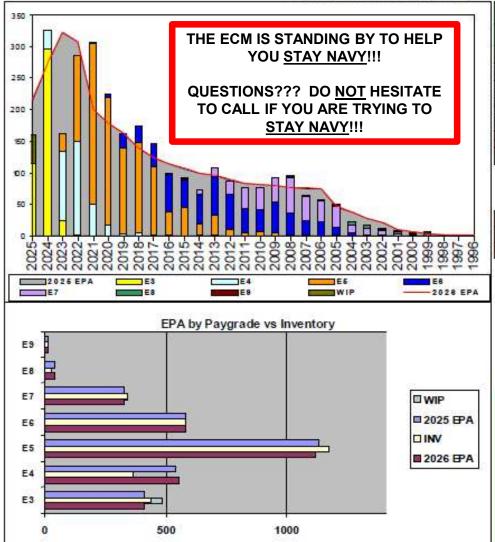

## Manning currently at 97% to FY25 EPA UNDERMANNED RATING

Convert IN: OPEN

Convert OUT: Conversions will be considered on a case-by-case basis

**HYT Waiver**: Open but must have orders that require HYT.