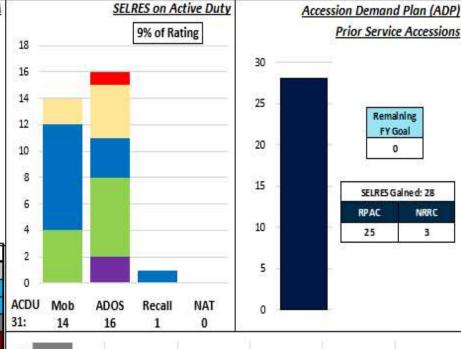

## Notes

Manned at 133% of FY-25 and 122% for FY-27 Enlisted Programmed Authorizations (EPA).

Quad chart includes frocked personnel. NATs in the training pipeline are represented if applicable.

Rating conversions will be considered on a case-by-case basis

- \*\*NEW BONUS MESSAGE\*\* See ALNAVRESFOR ltr Ser N00/059 dtd 29 Aug 2024.

ENLISTED COMMUNITY MANAGER/TECHAD - PSC(AW) Lizbeth Valderrabano; lizbeth.valderrabanovalencia.mil@us.navy.mil

Report Date: Mar 25 Data Sources: NSIPS EMF, NMPBS(RHS), NRRC Affil. Report As of: Mid Mar 2025