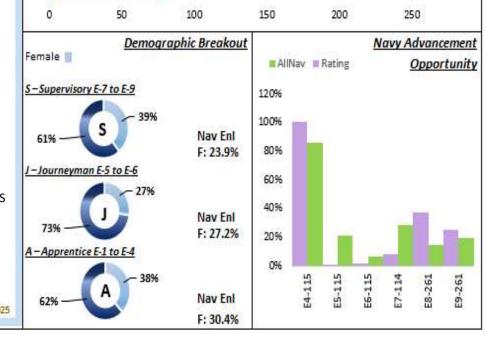

## Notes

Manned at 133% of FY-25 and 122% for FY-27 Enlisted Programmed Authorizations (EPA).

Quad chart includes frocked personnel. NATs in the training pipeline are represented if applicable.

Rating conversions will be considered on a case-by-case basis

- \*\*NEW BONUS MESSAGE\*\* See ALNAVRESFOR ltr Ser N00/059 dtd 29 Aug 2024.

ENLISTED COMMUNITY MANAGER/TECHAD - PSC(AW) Lizbeth Valderrabano; lizbeth.valderrabanovalencia.mil@us.navy.mil

Report Date: Mar 25 Data Sources: NSIPS EMF, NMPBS(RHS), NRRC Affil. Report As of: Mid Mar 2025