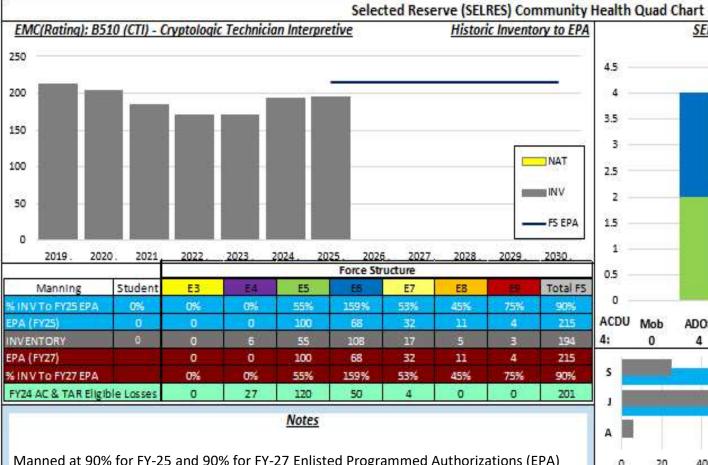

Manned at 90% for FY-25 and 90% for FY-27 Enlisted Programmed Authorizations (EPA) NATs in the training pipeline represented if applicable.