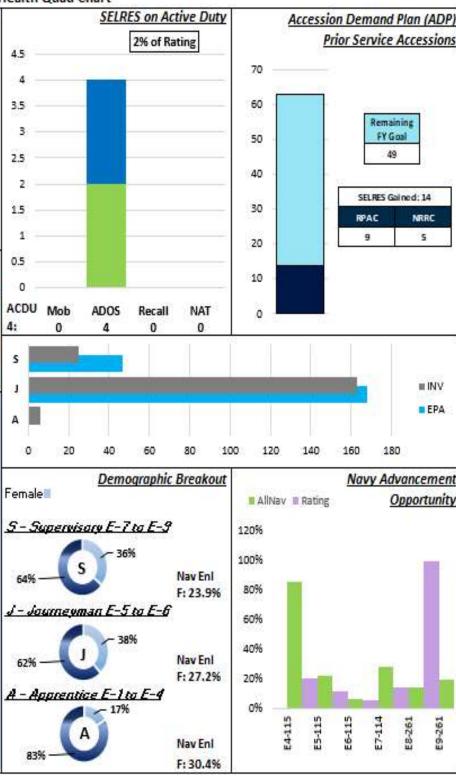

Manned at 90% for FY-25 and 90% for FY-27 Enlisted Programmed Authorizations (EPA) NATs in the training pipeline represented if applicable.