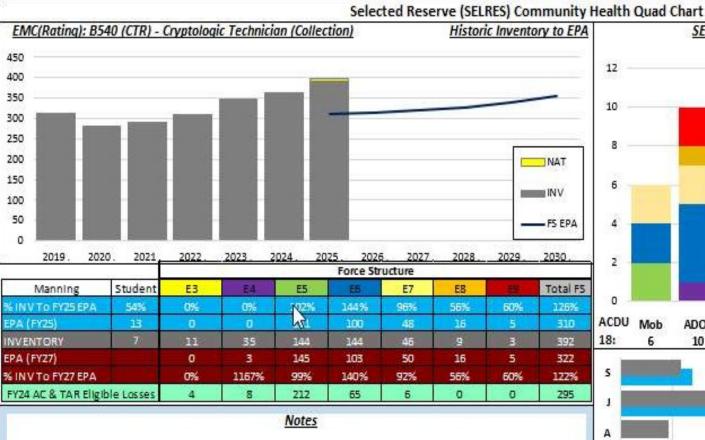

Manned at 126% for FY-25 and 122% for FY-27 Enlisted Programmed Authorizations (EPA) NATs in the training pipeline represented if applicable.