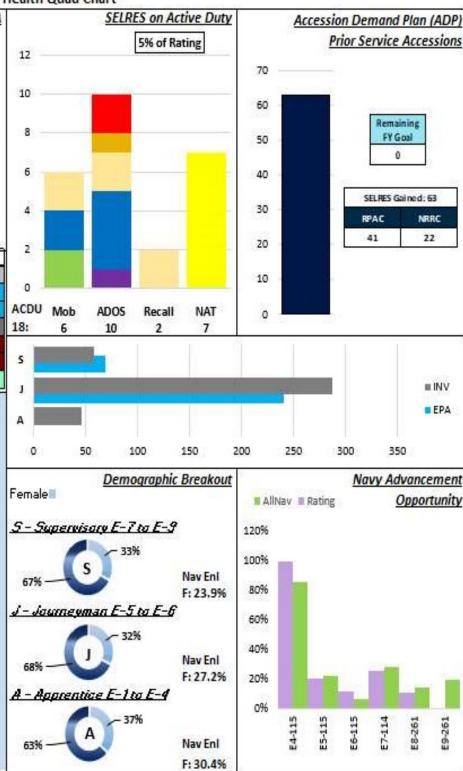

Manned at 126% for FY-25 and 122% for FY-27 Enlisted Programmed Authorizations (EPA) NATs in the training pipeline represented if applicable.