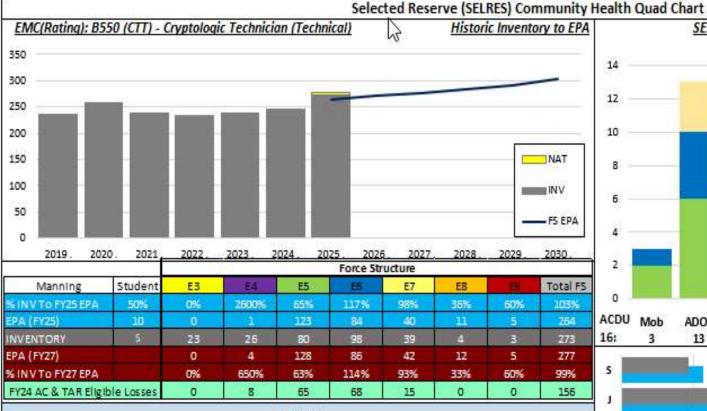

## Notes

Manned at 103% for FY-25 and 99% for FY-27 Enlisted Programmed Authorizations (EPA) NATs in the training pipeline represented if applicable.