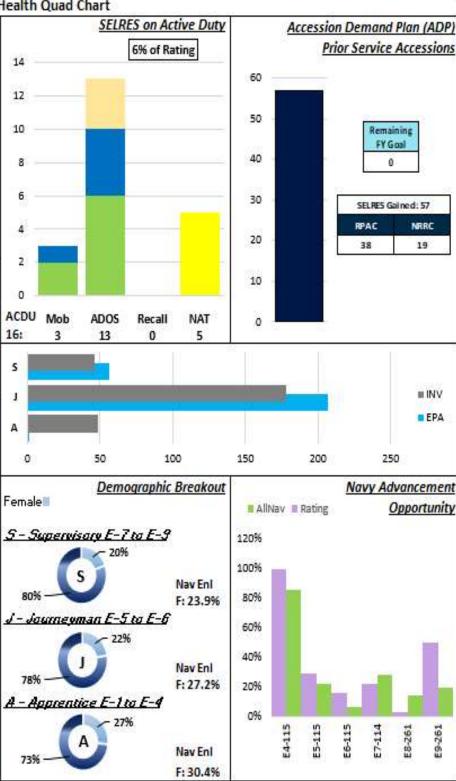

## Notes

Manned at 103% for FY-25 and 99% for FY-27 Enlisted Programmed Authorizations (EPA) NATs in the training pipeline represented if applicable.