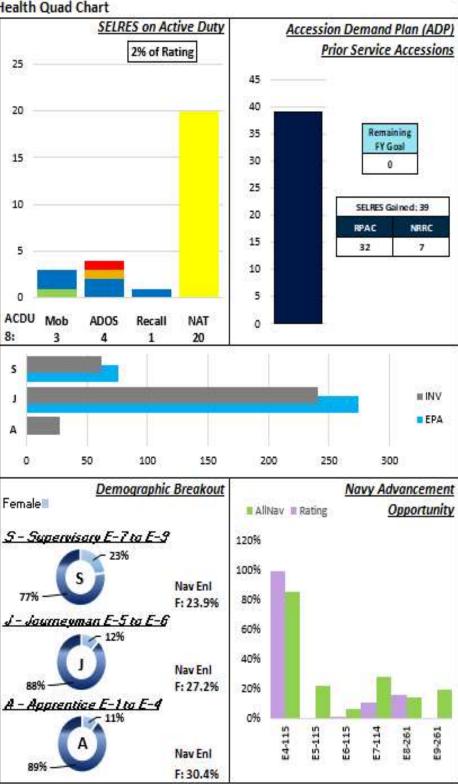

## Notes

Manned at 94% for FY-25 and 95% for FY-27 Enlisted Programmed Authorizations (EPA) NATs in the training pipeline represented if applicable.