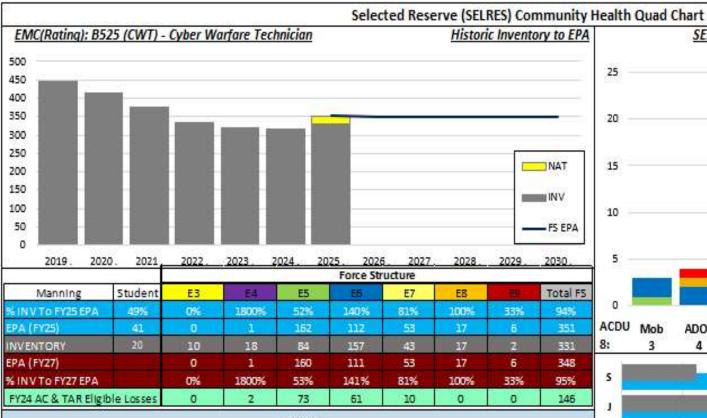

## Notes

Manned at 94% for FY-25 and 95% for FY-27 Enlisted Programmed Authorizations (EPA) NATs in the training pipeline represented if applicable.