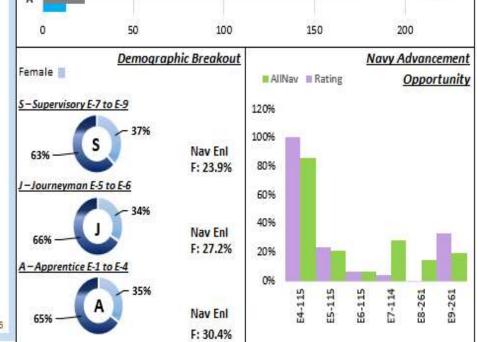

a case-by-case basis

## **AC2SELRES**

- In Rating: Open
- Convert Out: Closed
- Convert In: Open \*\* Case by case basis. Review application guidelines and qualification criteria outlined in MPM 1440-010 par.9 \*\*

## RC2RC

- Convert Out: Closed
- Convert In: Open \*\* See conversion note above for requirements \*\*

Transition procedures MPM 1306-1501. In-Rate and Conversion quotas approved 12 MOS before SEAOS via C-WAY. Applications less than 90 days before separation use NAVPERS 1306/7 via MNCC.

- \*\*NEW BONUS MESSAGE\*\* See ALNAVRESFOR ltr Ser N00/059 dtd 29 Aug 2024.

ENLISTED COMMUNITY MANAGER/TECHAD - PSC(AW) Lizbeth Valderrabano; lizbeth.valderrabanovalencia.mil@us.navy.mil

Report Date: Mar 25 Data Sources: NSIPS EMF, NIMPBS(RHS), NRRC Affil. Report As of: Mid Mar 2025





■ INV

EPA