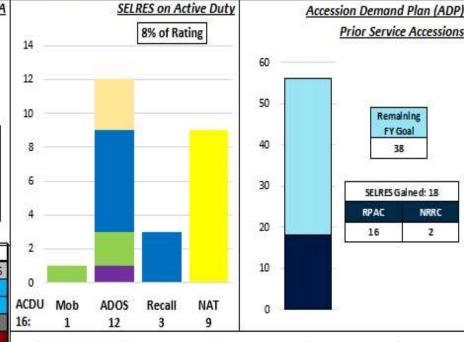

## Notes

Manned at 87% of FY-25 and 87% for FY-27 Enlisted Programmed Authorizations (EPA). Quad chart includes frocked personnel. NATs in the training pipeline are represented if applicable.

Rating conversions will be considered on a case-by-case basis