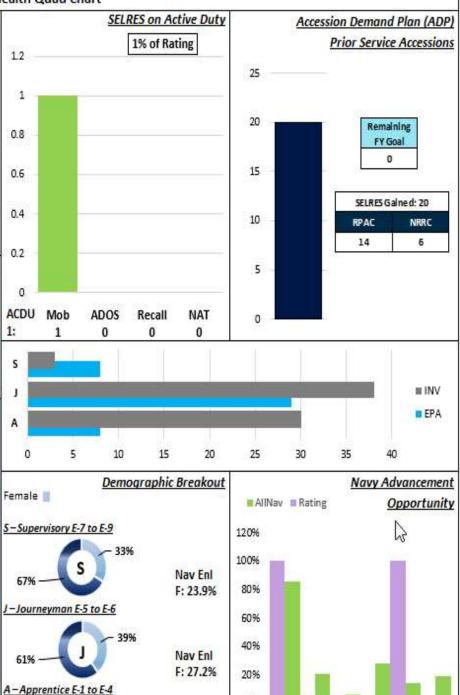

## Notes

Manned at 158% of FY-25 and 91% for FY-27 Enlisted Programmed Authorizations (EPA). Quad chart includes frocked personnel. NATs in the training pipeline are represented if applicable.

Nav Enl

F: 30.4%