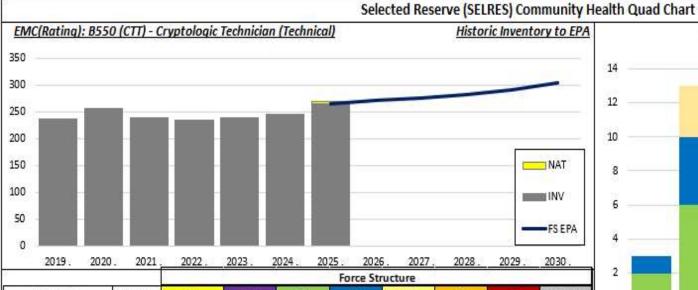

## Notes

Manned at 101% for FY-25 and 96% for FY-27 Enlisted Programmed Authorizations (EPA) NATs in the training pipeline represented if applicable.