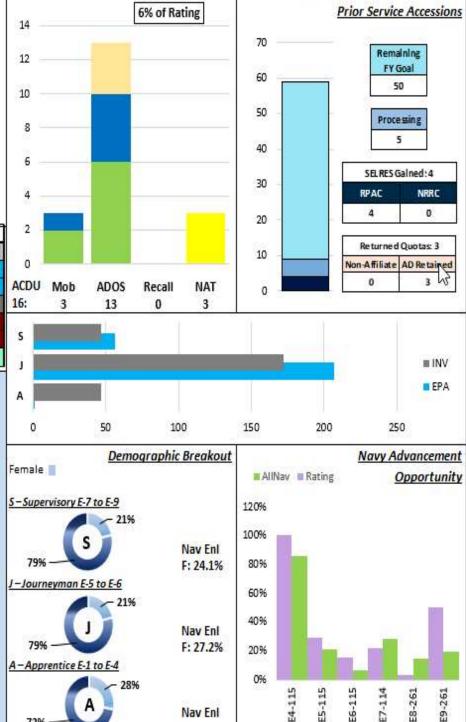

E3 to E6)
- -Convert Out-Closed
- -Convert In-Open (E3 to E6) CCC must reach out to ECM for TS/SCI eligibility requirements.
- -School required for conversion-12 weeks to be completed within 18 months of affiliation. Rating conversions will be considered on a case-by-case basis.

## **RC2RC Conversions**

- -Convert Out-Closed
- -Convert In-Open (E3 to E6) See conversion note above for requirements.

Transition Procedures MPM 1306-1501 In-Rate and Conversion quotas approved via CWAY. Applications less than 90 days before separation via 1306/7 via MNCC.

Bonus Information-See NAVRESFOR LTR Ser N00/059 dated 29 AUG 2024.

Enlisted Community Manager-ISCM Seth Phelps/seth.l.phelps.mil@us.navy.mil

Report Date: Mar 25 Data Sources: NSIPS EMF, NMPBS(RHS), NRRC Affil. Report As of: Mid Feb 2025



Nav Enl

F: 30.4%

SELRES on Active Duty

Accession Demand Plan (ADP)