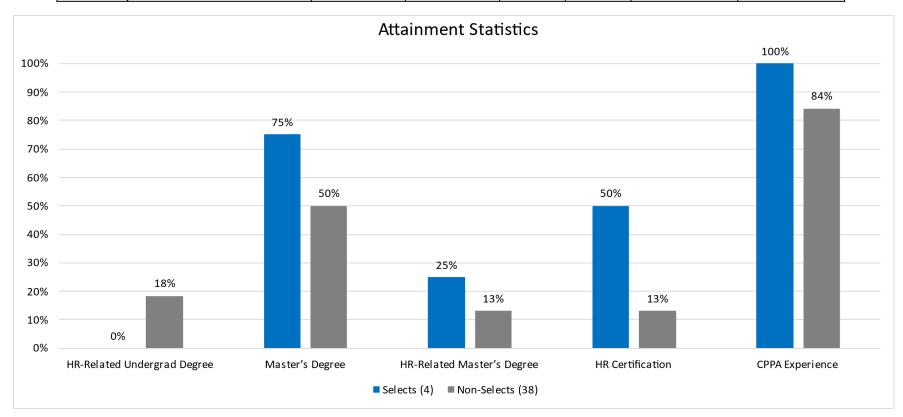

### \*Bolded categories had the greatest impact on selection for HR ISPP

# **Education / Experience Statistics**

| Community Values            | Applicants (42) |     | Selects (4) |      | Non-Selects (38) |     |
|-----------------------------|-----------------|-----|-------------|------|------------------|-----|
| HR-Related Undergrad Degree | 7               | 17% | 0           | 0%   | 7                | 18% |
| Master's Degree             | 22              | 52% | 3           | 75%  | 19               | 50% |
| HR-Related Master's Degree  | 6               | 14% | 1           | 25%  | 5                | 13% |
| HR Certification            | 7               | 17% | 2           | 50%  | 5                | 13% |
| CPPA Experience             | 36              | 86% | 4           | 100% | 32               | 84% |