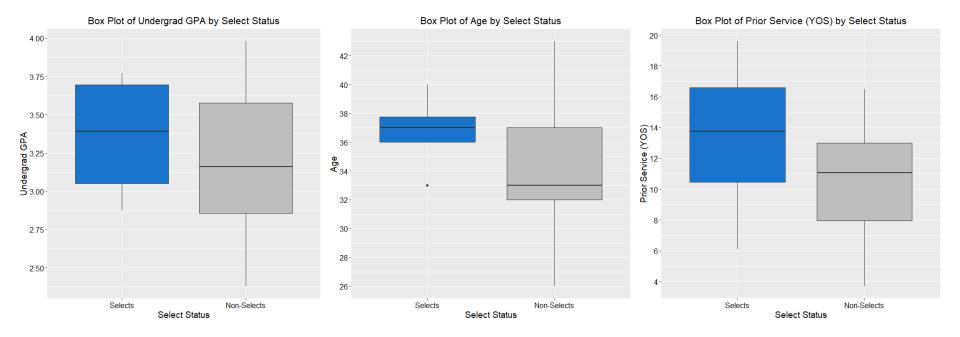

### **GPA / Age / YOS Averages**

| Board Averages              | Applicants (42) | Selects (4) | Non-Selects (38) |
|-----------------------------|-----------------|-------------|------------------|
| Average Undergraduate GPA   | 3.24            | 3.36        | 3.23             |
| Average Age                 | 34              | 37          | 34               |
| Average Prior Service Years | 11              | 13          | 11               |